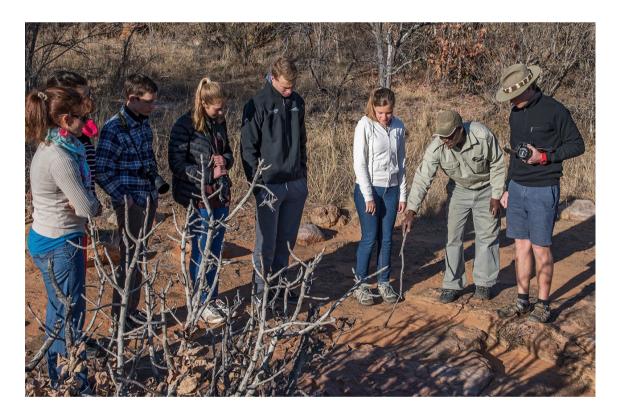

#### Get even closer on Walking Safaris

In addition to traditional game drives, guests staying in private reserves can partake in unique experiences such as walking safaris, immersing themselves in the African bush on foot. Picture yourself, accompanied only by your trusty hiking boots, following your expert guide in single file, unveiling a whole new dimension of the wilderness. The experience remains perpetually captivating as you uncover intricate details and interconnections that may have otherwise gone unnoticed. Traversing the bush on foot evokes a compelling blend of empowerment and vulnerability, heightening the sense of adventure.