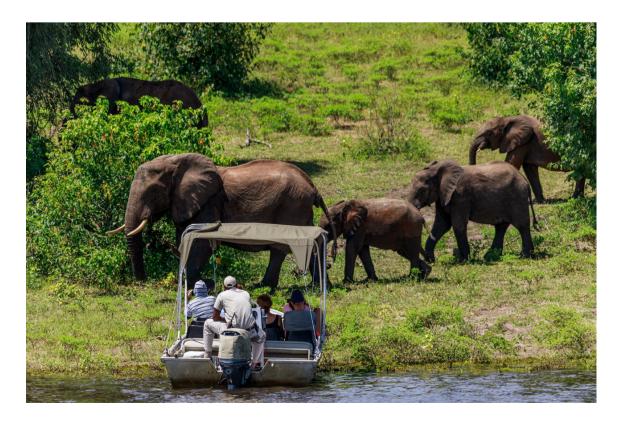

#### Encountering the Big 5 from Water

There's an undeniable enchantment to gliding silently along the water's surface, meeting the gaze of wildlife quenching their thirst along the riverbanks. It's a profoundly moving experience, akin to the gentle sway of the water itself.